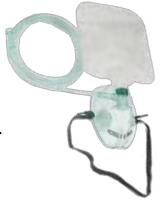

#### Oxygen Non-Rebreathing

#### Mask

2 Meter Oxygen Tube
Integrated Non-re-Breathing Bag
Latex free
Soft Anatomical form
Elongated shape for more comfort
Elastic strap and adjustable nose clip.