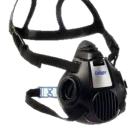

## Drager X-Plore 3,300 BIBS

breathing mask

Hyperbaric Drager X-Plore 3,300 BIBS breathing mask is used to deliver the treatment gas to the patient.