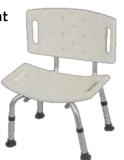

### **Hydro Medical Chair**

Portable Chair that is Light Weight & height Adjustable.

A Durable weight resistance of 160kg. It is also slip resistant and has grip handles.