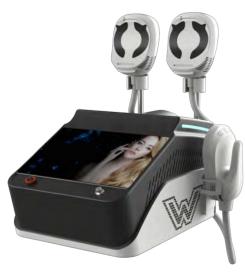

## RenaSculpt® Desktop Tripple technology

High-Intensity Focused Electromagnetic Technology + Electro Muscle Stimulation technology + RF. 3 Machines built into a single treatment.

High-Intensity Focused Electro-Magnetic Technology induces short bursts of powerful muscle contractions that lead to increased muscle density, decreased volume, better