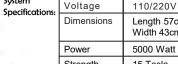

| Dimensions | Length 57cm x<br>Width 43cm   |
|------------|-------------------------------|
| Power      | 5000 Watt                     |
| Strength   | 15 Tesla                      |
| Screen     | 10,4 -inch HD<br>Smart screen |
| Weight     | 94kg                          |