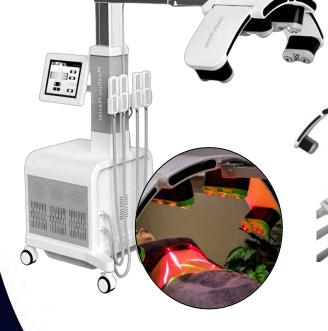

## Aesthetic Slimming **Combined Slimming Therapy**

## The best aesthetic beauty solutions right here!

✓ Lipo laser slimming

✓ Cryo fat freeze slimming ✓ Electro Muscle stimulation

## Next gen Multi Slimming system

Three of the best technologies built into one system to run simultaneously for optimal results without any labour from your therapist side!

10 high end laser beams with continues or pulsed setting, 635nm Red Light Laser and 532nm Green Light laser.

The dual pads run Electro Muscle Stimulation mode automatically during the session, to tone and tighten the muscle in the area.

System Specifications:

| Voltage    | 110/220V                              |
|------------|---------------------------------------|
| Dimensions | Length 118cm x Width 60cm             |
| Wavelength | 635nm Red laser and 532nm Green laser |
| Screen     | 10,4 -inch HD Smart screen            |
| Weight     | 58kg                                  |