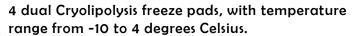

The dual pads run Electro Muscle Stimulation mode automatically during the session, to tone and tighten the muscle in the area.

System Specifications:

| Voltage    | 110/220V                              |
|------------|---------------------------------------|
| Dimensions | Length 118cm x Width 60cm             |
| Wavelength | 635nm Red laser and 532nm Green laser |
| Screen     | 10,4 -inch HD Smart screen            |
| Weight     | 58kg                                  |