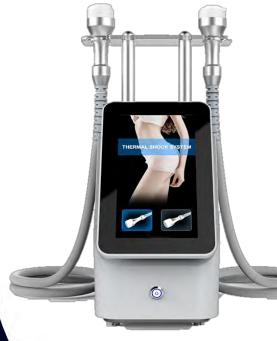

## Derma Therapy Thermal Technology

System Specifications

|      | Voltage                | 110/220V                     |
|------|------------------------|------------------------------|
| ons: | Operating temperatures | -18 to 45 degrees<br>Celsius |
|      | Screen                 | 11,6-inch HD<br>Smart screen |
|      | Weight                 | 25kg                         |