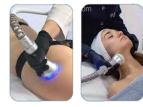

## **CoolShock shaping technology**

Cool Shock is the most innovative and non-invasive way to reduce cellulite as well as tone and tighten the skin, it uses stateof-the-art thermography and cryotherapy (heat shock) to reshape the body. In each session, the Cool Thermal Shock treatment destroys fat cells and increases collagen production in the skin due to the reaction to the thermal shock.

He is also an advanced facial aesthetics and body contouring and fat reduction device that utilizes the technology of Cool Thermal Therapy designed to improve the quality of facial skin, reduce cellulite and contour the body.

For facials, the Cool Shock shrinks pores, improves skin tone, and reduces wrinkles and sagging skin through alternating hot and cold action. The cold mode relieves inflammation, reduces swelling, and firms the skin. While the hot mode improves blood circulation and stimulates collagen production for more elastic and glowing skin.