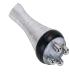

RF (Radio Frequency) Handle: Radiofrequency tones, tightens and stimulates collagen in the skin. Lifting and firming of areas such as the buttocks, thighs, breasts, face, and eyebags. This unit has a small, medium, and large handle.