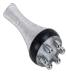

RF (Radio Frequency) Handle: Radiofrequency tones, tightens and stimulates collagen in the skin. Lifting and firming of areas such as the buttocks, thighs, breasts, face, and eyebags. This unit has a small, medium, and large handle.