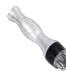

RF (Radio Frequency) Handle: Radiofrequency tones, tightens and stimulates collagen in the skin. Lifting and firming of areas such as the buttocks, thighs, breasts, face, and eyebags. This unit has a small, medium, and large handle.