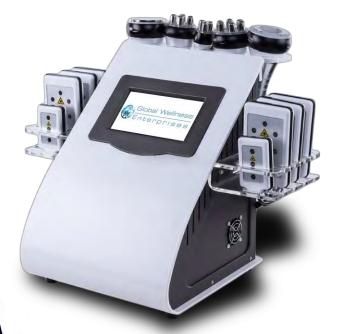

# 6 in 1 Slimming combo unit

#### System Specifications:

| Voltage    | 110/220V                                 |
|------------|------------------------------------------|
| Dimensions | Hight 52cm x Length 42cm x<br>Width 43cm |
| Screen     | 11,6-inch HD Smart screen                |
| Weight     | 10kg                                     |

### 6 Handle slimming and shaping technology

40K Cavitation Head: Cavitation causes vibration of the liquid parts inside a fat cell, the vibration erupts the fat cell from the inside out, exposing the fat, and eliminating the fat pocket and membrane.

RF (Radio Frequency) Handle: Radiofrequency tones, tightens and stimulates collagen in the skin. Lifting and firming of areas such as the buttocks, thighs, breasts, face, and eyebags. This unit has a small, medium, and large handle.

Vacuum Handle: Lifts areas and is used to soften the appearance of cellulite.

Laser Lipo: Cold laser lipo ensures to liquify the free fat waste, into a thin oily liquid, making lymph drainage easier after a cavitation session, used on its own, Lipo laser is effective in reducing a fat cell size, as it creates microscopic injuries to a fat pocket, and in turn drains the fat cell.