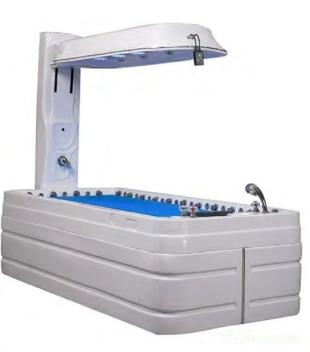

## **European style Vichy shower bed**

European style Vichy shower massage bed, is based on Italian advanced technology of High-Pressure Water-Fluctuation, combined High-pressure fluctuating Spa and high-tech energy phototherapy.

Vichy shower Specification: System has 47 high-pressure jets, 12 highpressure top water jets that can move from top to base, 6 programmable vibrating massage programs. Comes with built in Internal and External water circulation for skin-whitening & herbal treatment. Built in Photon light Treatment, Thailand style body washing and water self-purging.

Specifications

| Package   |
|-----------|
| includes: |

| Main tank          | Length 259 cm Width 170cm<br>Height closed 130cm |
|--------------------|--------------------------------------------------|
| Weight             | 150kg                                            |
| Fittings           | Require plumbing installation                    |
| Pipes and Fittings | Plumping equipment 90kg weight                   |