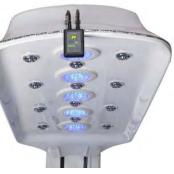

Vichy shower Specification: System has 47 high-pressure jets, 12 highpressure top water jets that can move from top to base, 6 programmable vibrating massage programs. Comes with built in Internal and External water circulation for skin-whitening & herbal treatment. Built in Photon light Treatment, Thailand style body washing and water self-purging.