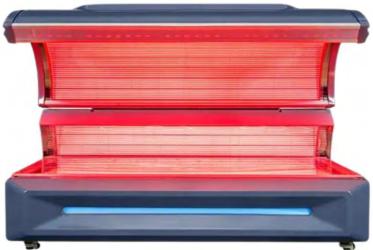

## Advanced Beauty Infrared LED BED Commercial

## 5 Wavelength Infrared Led bed

5 Different wavelengths led bed for aesthetic and health treatments.

Blue 450nm-495nm | Green 495nm- 570nm | Yellow 570nm-590nm | Red 620nm-750nm | Infrared(non-visible light) 700-1000mm)

Comes fitted with Infrared (IR) as well as near infrared (NIR)

LED beds consume less electricity than tube lights

Led lights is more cost effective as the lifespan is more durable and doesn't require frequent replacement