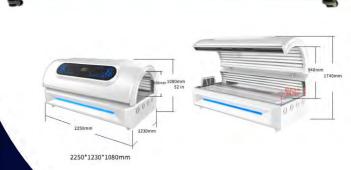

Flatbed not standing system

Product Specifications:

| Maximum weight | 150kg                                                                       |
|----------------|-----------------------------------------------------------------------------|
| Voltage        | 110/220V and 6500 Watt                                                      |
| Dimensions     | Lenght:2275mm x Width:1235mm x Height:1125 mm<br>Tunnel height inside 420mm |
| LED count      | 14600-piece LED's                                                           |
| Treatment time | 5- 10 Minutes                                                               |