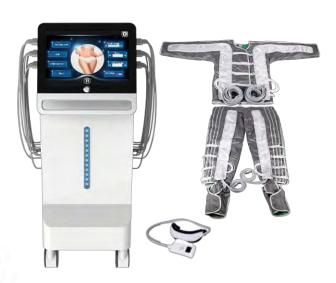

## Lymph Therapy Presso therapy full body 3 in 1

The best alternative health solution for private or commercial use

✓ 100% Natural Zero side effects ✓ Improved blood circulation ✓ Lymph Drainage ✓ Lymphatic pressure massage

## Full body with Eye Presso and Infrared therapy

Lymph Drainage, particularly in our legs, are difficult to relieve with traditional methods. The Full body Presso system enhances and vitalizes the circulation of blood and lymph, and also relieves the pressure of muscular tissues that will in turn remove swelling or pain. Use pre-workout to loosen up muscles and a post-workout to help muscles recovery. Prevention and treatment of various diseases related with the blood circulation in arteries including lymphedema.

24 Air compression focus areas, promotes the circulation of blood and body fluid. Usage include a general recommendation of twice per day. 20 minutes for each time, repeated 7-10 days for one treatment session.

After 7-10 days, stop and rest for one or two days. Then, continue for next session. No side effects under the long-term use.

System Specifications

|     | Pressure range | 24 Chambers 20~360 mmHg                                                                                           |
|-----|----------------|-------------------------------------------------------------------------------------------------------------------|
| ıs: | Voltage        | 220V power 65W                                                                                                    |
|     | Size           | Length 180cm Width 60cm                                                                                           |
|     | Colour options | Dark blue, Aqua Blue Pink or Grey                                                                                 |
|     | Included:      | Jacket, legs and feet pressure suits, Eye massage goggles, remote control, LCD monitor and Pressure channel ropes |