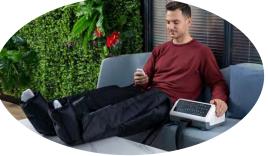

## Leg Presso therapy

Lymph Drainage, particularly in our legs, are difficult to relief with traditional methods. The Leg Presso system enhances and vitalizes the circulation of blood and lymph, and also relives the pressure of muscular tissues that will in turn remove swelling or pain.

Use pre-workout to loosen up muscles and a post-workout to help muscles recovery.

Prevention and treatment of various diseases related with the blood circulation in arteries including lymphedema.

12 Air compression focus areas, promotes the circulation of blood and body fluid.