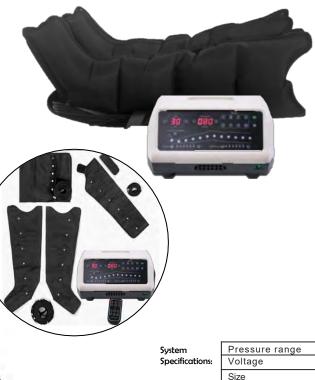

## **CE & RoHS Certification product** Lymph Therapy Presso therapy Legs and Calves ATS CE C

## The best alternative health solution for private or commercial use

🗸 100% Natural Zero side effects 🗸 Improved blood circulation 🗸 Lymph Drainage 🗸 Lymphatic pressure massage

Colour optic Included:

| 12 Chambers 30 – 250 Mmhg                                                   |                                                                                                                                                   |
|-----------------------------------------------------------------------------|---------------------------------------------------------------------------------------------------------------------------------------------------|
| 220V power 65W                                                              |                                                                                                                                                   |
| Foot Length 35cm x Leg Length 86cm<br>x Leg Width 37cm                      |                                                                                                                                                   |
| Black, White or Grey                                                        |                                                                                                                                                   |
| Two leg air bags, remote control, LCD monitor<br>and Pressure channel ropes |                                                                                                                                                   |
|                                                                             | 220V power 65W<br>Foot Length 35cm x Leg Length 86cm<br>x Leg Width 37cm<br>Black, White or Grey<br>Two leg air bags, remote control, LCD monitor |