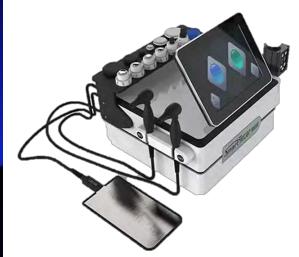

## 3 in 1 Smart TECAR wave

Used mostly in physiotherapy healing, Smart Tecar Wave is a 3 in 1 therapy machine desktop device, combining Tecar therapy with shockwave therapy and Electro muscle stimulation therapy to speed up the healing process. First, electrical stimulation can be used to relax and stimulate muscle and surface muscles, and then shock wave therapy can be used to hit tendons and deep muscles at a deeper level, and Tecar therapy with 448Khz and 300W can be used to repair the treatment site. You can adjust according to the actual treatment.