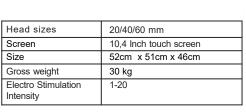

| d sizes         | 20/40/60 mm            |            |
|-----------------|------------------------|------------|
| en              | 10,4 Inch touch screen |            |
|                 | 52cm x 51cm x 46cm     | D. D.      |
| s weight        | 30 kg                  | Return Pad |
| tro Stimulation | 1-20                   |            |

Specifications:

| Tecar Electro muscle stimulation   |
|------------------------------------|
| and Shockwave                      |
| 300watt                            |
| 300-448KHz                         |
| 1-20                               |
| 1-30Hz                             |
| 5-200Mj(200Mj=4Bar)                |
| 1-16Hz                             |
| 7PCS (2 specific for ED treatment) |
|                                    |