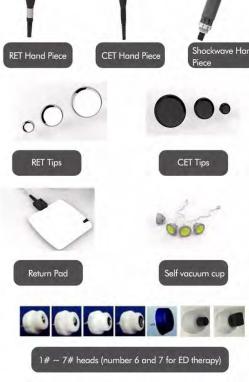

| d sizes         | 20/40/60 mm            |            |
|-----------------|------------------------|------------|
| en              | 10,4 Inch touch screen |            |
|                 | 52cm x 51cm x 46cm     | D. D.      |
| s weight        | 30 kg                  | Return Pad |
| tro Stimulation | 1-20                   |            |

Specifications:

| Tecar Electro muscle stimulation   |
|------------------------------------|
| and Shockwave                      |
| 300watt                            |
| 300-448KHz                         |
| 1-20                               |
| 1-30Hz                             |
| 5-200Mj(200Mj=4Bar)                |
| 1-16Hz                             |
| 7PCS (2 specific for ED treatment) |
|                                    |