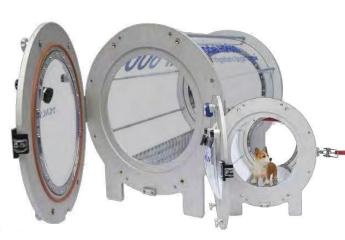

## **Animal Hyperbaric Chamber range** The best animal system in hyperbaric technology!

✓ 100% Natural Zero side effects ✓ Improved oxygen levels ✓ Acute & Chronic health conditions ✓ Faster Recovery

## Vetsmart Clear acrylic Hyperbaric Chamber

Have the best possible treatment available for your pet today!

In the animal hyperbaric chamber, pets lie on a soft blanket and rest or sleep while the oxygen goes to work on wounds, swelling, burns and other injuries or illnesses. The pets are comfortable and relaxed during dog/cat Hyperbaric Oxygen Therapy - an important element to faster recovery. The total veterinary HBOT treatment time is from 1 to 2 hours. and is usually repeated twice a day. Treatments continue until the doctors see a remarkable improvement. When you pet is successfully starting to use the affected limb, or is gaining strength and function, the animal Hyperbaric oxygen chamber treatments are discontinued. All systems options include Air cooler, Air compressor, High pressure medical oxygen concentrator. External pressure gages, Manual pressure relief valves, Emergency pressure relief values.