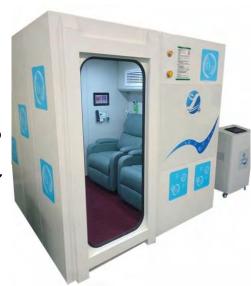

## Single or double seated hyperbaric chamber

Both Hyperbaric rooms has a hard-shell seated type, with an internal and external touch screen controll panel. CE and ISO13485 approved. Chambers are made with 3,0 +-0,2mm thickness with a PC Solid plate door that has a thickness of 10,5+-0,2mm. Internal upholstery is grey white leather. 98% pure oxygen delivered via cannula mask with an 80 litre per minute oxygen setting. Cabin temperature is 16 to 30 degrees Celsius controlled by air conditioning. Internal and external safety pressure valves and takes approximately 2 Minutes to reach pressure and 10 seconds to reach back to 0 KPA.

The external control panel is provided with air, oxygen start button, but also with a power indicator light. The high-definition LED display, indicates temperature, humidity,

pressure, oxygen concentration in real time. With timing function, the maximum setting time is 120 minutes. When the set time is up, the machine will stop running immediately. The chamber is equipped with a high-volume intercom system, so you can communicate with everyone in the chamber. All-in-one machine with safety socket, equipped with Mitsubishi PLC controller, and a flow control valve. The flow rate can be adjusted freely according to the "+ -" symbol above the knob. WIKA pressure gauge is used for the chamber.