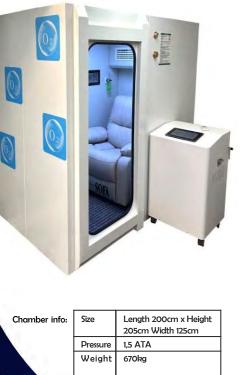

## Single or double seated hyperbaric chamber

Both Hyperbaric rooms has a hard-shell seated type, with an internal and external touch screen controll panel. CE and ISO13485 approved. Chambers are made with 3,0 +-0,2mm thickness with a PC Solid plate door that has a thickness of 10,5+-0,2mm. Internal upholstery is grey white leather. 98% pure oxygen delivered via cannula mask with an 80 litre per minute oxygen setting. Cabin temperature is 16 to 30 degrees Celsius controlled by air conditioning. Internal and external safety pressure valves and takes approximately 2 Minutes to reach pressure and 10 seconds to reach back to 0 KPA.

| Chamber info: | Size     | Length 200cm x Height<br>205cm Width 185cm |
|---------------|----------|--------------------------------------------|
|               | Pressure | 2 ATA                                      |
|               | Weight   | 1100kg / 1,1 Ton                           |