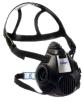

## The best medical system in hyperbaric technology!

√ 100% Natural Zero side effects 
√ Improved oxygen levels 
√ Acute & Chronic health conditions 
√ Athletic performance

Use with A Drager X-Plore 3,300 BIBS breathing mask is used to deliver the treatment gas to the patient.