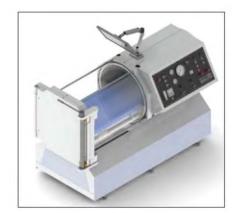

|
|               | Weight   | 1500kg / 1,5 Ton                 |
|               |          |                                  |

| Ī | Voltage       | 220V                                      |
|---|---------------|-------------------------------------------|
|   | Door          | 1 door opening<br>900mm<br>Thickness 40mm |
|   | Certification | TUV                                       |

| Control<br>panel  | Treatment control, communication, lighting, supply, evacuation, humidity, temperature, oxygen concentration. |
|-------------------|--------------------------------------------------------------------------------------------------------------|
| Entertain<br>ment | LCD Monitor allows patients to watch tv during sessions.                                                     |



Half Acrylic (HA) O<sub>2</sub>mono