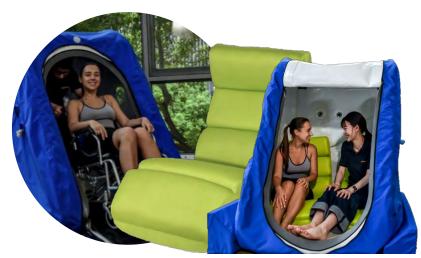

## Mono XL Seated Hyperbaric chamber Wheelchair compatible

System include:

Air cooler, Air compressor, High pressure medical oxygen concentrator. Internal and external pressure gages. Manual pressure relief valves.

Emergency pressure relief valves. Double zippers and Silicone inlays. Anti roll pads and ttransparent windows Comfortable and thick adjustable seat.

Air Cooler Specifications:

| Voltage    | 110/220V    |
|------------|-------------|
| Capability | 150L/Minute |
| Pressure   | 0.8mPa      |
| Power      | 220W        |
| Weight     | 5kg         |