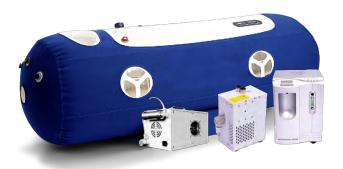

## Lying type Hyperbaric Chamber

Available in 1.3 ATA or 1.5 ATA

All systems options include:

Air cooler, Air compressor, High pressure medical oxygen concentrator. Internal and external pressure gages. Manual pressure relief valves. Emergency pressure relief valves. Double zippers and Silicone inlays. Anti roll pads and transparent windows. Comfortable flat inner mattress for lying type systems, and thick adjustable seated mattress chair for seated type systems

Air Cooler Specifications:

| Voltage    | 110/220V    |
|------------|-------------|
| Capability | 150L/Minute |
| Pressure   | 0.8mPa      |
| Power      | 220W        |
| Weight     | 5kg         |

High Pressure medical oxygen concentrator specifications:

| Voltage     | 110/220V                |
|-------------|-------------------------|
| Oxygen Flow | 1-10L High<br>Pressured |
| Power       | 480W                    |
| Weight      | 30kg                    |

Air Compressor Specifications:

| Voltage  | 110/220V   |
|----------|------------|
| Air Flow | 72L/Minute |
| Power    | 480W       |
| Weight   | 18kg       |
|          |            |

| Chamber sizes:      |
|---------------------|
| Seated type 1,5 ATA |