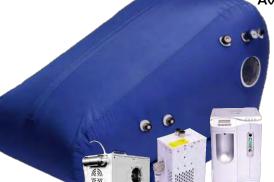

## Lying type Hyperbaric Chamber

Available in 1.3 ATA or 1.5 ATA

All systems options include:

Air cooler, Air compressor, High pressure medical oxygen concentrator. Internal and external pressure gages. Manual pressure relief valves. Emergency pressure relief valves. Double zippers and Silicone inlays. Anti roll pads and transparent windows. Comfortable flat inner mattress for lying type systems, and thick adjustable seated mattress chair for seated type systems

Air Cooler Specifications:

| Voltage    | 110/220V    |
|------------|-------------|
| Capability | 150L/Minute |
| Pressure   | 0.8mPa      |
| Power      | 220W        |
| Weight     | 5kg         |

High Pressure medical oxygen concentrator specifications:

| Voltage     | 110/220V                |
|-------------|-------------------------|
| Oxygen Flow | 1-10L High<br>Pressured |
| Power       | 480W                    |
| Weight      | 30kg                    |

Air Compressor Specifications:

| Voltage  | 110/220V   |
|----------|------------|
| Air Flow | 72L/Minute |
| Power    | 480W       |
| Weight   | 18kg       |
|          |            |

| Chamber sizes:      |
|---------------------|
| Seated type 1,5 ATA |