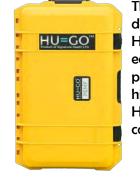

## PEMF Technology **HUGO™** Pro Pemf System

wide range of applications.

The HUGO™ Pro is the ultimate professional-grade PEMF therapy device designed to help you achieve optimal health and wellness. The HUGO™ Pro is the highest intensity full body device we offer which is easy to use and features a portable, compact design, making it perfect for home or professional use. With advanced features like high-intensity PEMF technology and a user-friendly interface, the HUGO™ Pro PEMF is the perfect tool for anyone looking to take control of their health and well-being.

Packing List:

| Hugo™ Driver         | 54cm x 36cm x 25cm              |
|----------------------|---------------------------------|
|                      | 18kg                            |
|                      | Wheeled for easy transportation |
| Dual Mat applicators | Top Mat 152cm Length            |
|                      | 40cm Width                      |
| Coils                | 1 x double loop coil 25cm       |
|                      | 1 x single loop coil 25 cm      |
|                      | 1 x long rope coil 152 cm       |