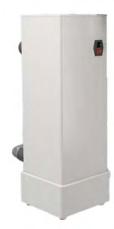

Medical oxygen Concentrator specifications:

| Voltage    | 220V          |  |
|------------|---------------|--|
| Power      | 480 W         |  |
| Dimensions | 6.4x12.7x30cm |  |
| Flow Rate  | 1 - 5L /m     |  |