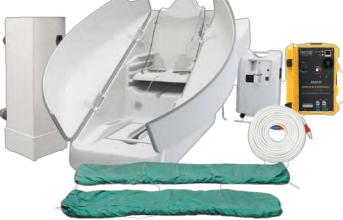

#### Package includes:

Luxury Smith Chamber (fiberglass chamber with special Auxiliary Ozone Functions can also be used separately 1 x Adjustable Seat and footrest 2 x Built in ozone generators 1 x FSM Foot Plate Set and 1 x FSM Electrode Set 1 x Electric CO2 Regulator 1 x Water Resistant Heart-Rate Monitor 1 x Full Colour Touch Screen Controller 1 x Reusable Oxygen Cannula with oxygen humidifier 5 x Neck Capes 3 x Glass Funnels (for cupping) 3 x Breast Cupping Set (S,M,L) 1 x Bag of Disposable Vaginal Catheters (50pcs) 1 x Hocatt™ Silicone Tube Set 1 x HUGO™ Driver

1 x Ozone Destructor

1 x PEMF modified back rest

## Hocatt<sup>™</sup> platinum with Hugo<sup>™</sup> driver and PEMF technology. Includes ozone destructor

Transdermal Ozone 1 (Chamber)

Transdermal Ozone 2 (Outside Chamber)

**Steam Technology** 

CO<sub>2</sub>/Carbonic Acid compatible

Frequency Specific microcurrents (FSM)

Far Infrared Rays (FIR)

**Full spectrum Photon Colour Lights** 

**Aroma Therapy** 

**Heart Rate Monitor** 

Cupping & Bagging & Funnelling & Insufflation

5 Liter Oxygen Concentrator

E-WOT Oxygen therapy

Single touch screen Monitor system

4 lockable castor wheels for movement

Ozone Chamber Specifications:

| Voltage            | 220V / 1000W |
|--------------------|--------------|
| Power              | 1500W        |
| Weight             | 110kg        |
| Dimensions         | 140x130x67cm |
| Heart rate monitor | Yes          |