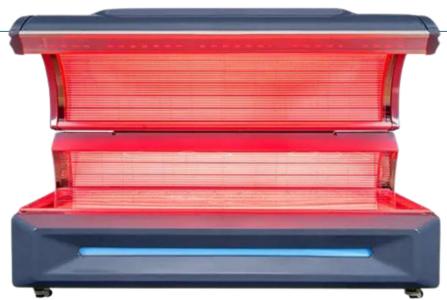

# Red Light THERAPY BED

5 Different wavelengths: 450nm | 495nm | 570nm | 620nm | 700nm Colour grouping: Blue (450nm) | Green (495nm) | Yellow (570nm) Comes fitted with Infrared (IR) as well as near infrared (NIR)

# **Aesthetically Designed**

The therapy bed has an aesthetic, upscale design with the power of multiple wavelengths in pulsed or cuntinuous modes for the perfect combination of form and function.