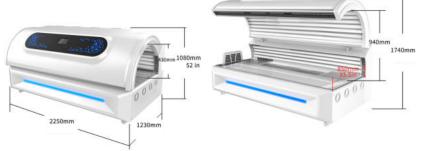

# **Parameters**

| Total LEDs                             | 14 600 pcs            |
|----------------------------------------|-----------------------|
| Weight                                 | 300kg                 |
| Dimensions                             | 2275 x 1235 x 1125mm  |
| Power consumption                      | 6500W                 |
| Built in cooling capabible             | Active cooling system |
| Recommended Treatment Time (Full Body) | 5 - 10 min sessions   |