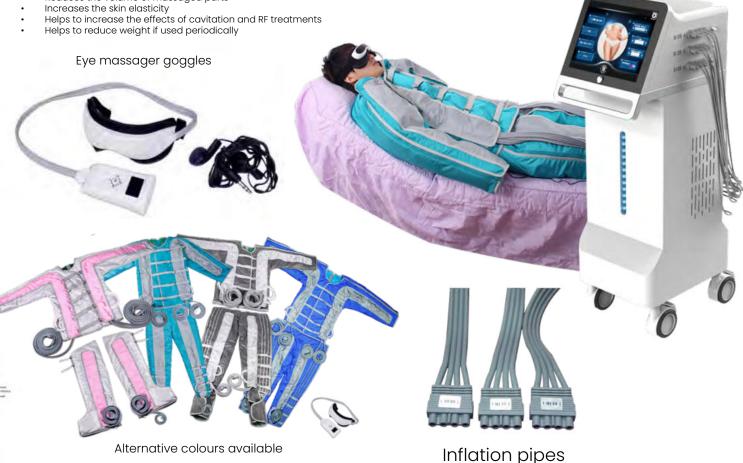

# Why is Lymph drainage beneficial.

Lymph drainage is an effective modern method of massage that encourages the natural circulation of the lymph through the body and helps to create and maintain a balance between blood flow and the lymphatic system.

## **Application of Pressotherapy.**

### **Plastic Surgery**

Pre/post liposuction (edema reduction, recovery)

#### **Aesthetic salons**

Cellulite treatments, adjunctive treatment for vacuum roller massage

#### **Aesthetic salons**

Cellulite treatments, massage, and relaxation.

### **Benefits of Pressotherapy.**

- Stimulates collagen strings in deeper levels of the skin
- Increases the lymphatic flow
- Supports the metabolism of skin cells
- Lowers the effects of cellulite
- Reduces the volume of massaged parts



- 1: On/Off/Time button
- 2: Air pressure selection button
- 3: Vibration selection button
- 4: Heating selection button
- 5: Function selection button
- 6: Music selection button
- 7: DC interface (regulator specifications: DC6V
- 8: Headphone jack

3-in-1

**Infrared Pressotherapy** 

**Body & Eye Massage Machine**