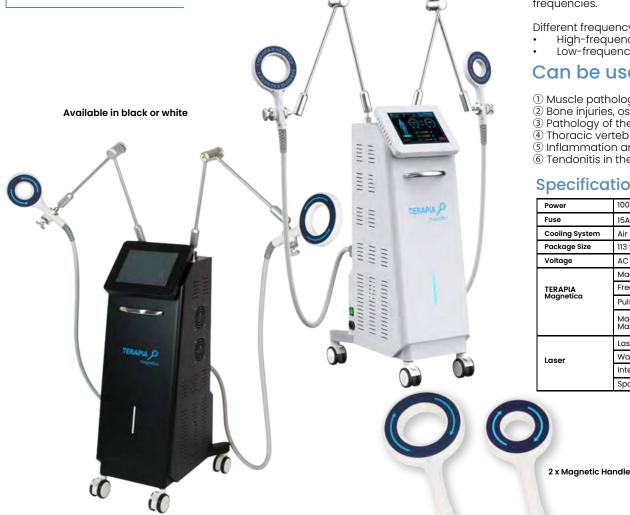

#### **Specifications**

| _                    | 1000W                                               |                                     |
|----------------------|-----------------------------------------------------|-------------------------------------|
| Power                | 1000W                                               |                                     |
| Fuse                 | 15A                                                 |                                     |
| Cooling System       | Air Cooling                                         |                                     |
| Package Size         | 113 x 57 x 49cm                                     |                                     |
| Voltage              | AC 110V/220V; 50 - 60 Hz                            |                                     |
| TERAPIA<br>Magnetica | Magnetic Induction Intensity                        | 2T                                  |
|                      | Frequency                                           | 1Hz - 100Hz                         |
|                      | Pulse Continuous Time                               | ≥250 us (±20us)                     |
|                      | Magentic Induction Intensity<br>Maximum Charge Rate | ≥40kT/s - 80kT/s                    |
| Laser                | Laser Power                                         | 50W                                 |
|                      | Wavelength                                          | 685nm; 830nm                        |
|                      | Intensity of handles                                | 1 - 50mW (685nm); 1 - 200mW (830nm) |
|                      | Spot Size                                           | Approx. 45mm x 45mm                 |

Support arm: To safely and convenientely keep the magnetic handle