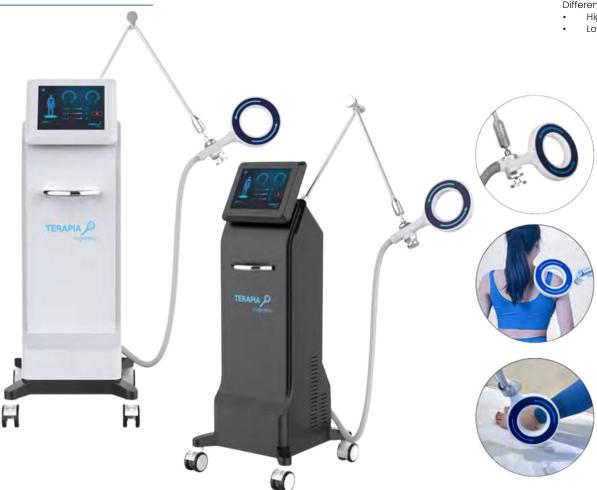

## Vertical Terapia Electromagnetic TRANSDUCTION

**Therapy Machine** 

According to the principle of Faraday electromagnetic induction, a large amount of energy is quickly discharged from large-capacity storage capacitors to the coil. The coil is stimulated by strong current to produce pulse magnetic field, it can penetrate clothing, bones and other tissues, generate inductive electric fields in stimulating parts, causing excitement/suppression activities of nerve cells, and then generate a series of physiological biochemical reactions.

Magneto Therapy pulses a magnetic field into the body, creating an extraordinary healing effect. The results are less pain, reduction in swelling, and increased range of motion in the affected areas.

It can be divided into low-frequency TMS (1Hz) and high-frequency TMS (5Hz) according to different frequencies.

## Can be used to treat:

- 1) Muscle pathology (contracture, muscle tears, bruises and swelling).
- ② Bone injuries, osteoarticular distractions and wear of the joints (shoulder, hips, knees, ankle joints).
- 3 Pathology of the elbow, wrist and arms (epicondylitis, tendinitis, carpal tunnel syndrome).
- 4 Thoracic vertebral pathology.
- ⑤ Inflammation and damage to the Achilles tendon and ligament.
- 6 Tendonitis in the shoulder joint area and chronic edema.

## **Specifications**

| Magnetic Induction Intensity | 6T                       |
|------------------------------|--------------------------|
| Frequency                    | 0.01 Hz - 100 Hz         |
| Pulse Continuous Time        | ≥340 us (±20us)          |
| Pulse Continuous Time        | ≥40 kTs - 80 kTs         |
| Cooling System               | Air Cooling              |
| Package Size                 | 116 x 56 x 53 cm         |
| Gross Weight                 | 52 kg                    |
| Voltage                      | AC 110V/220V; 50 - 60 Hz |