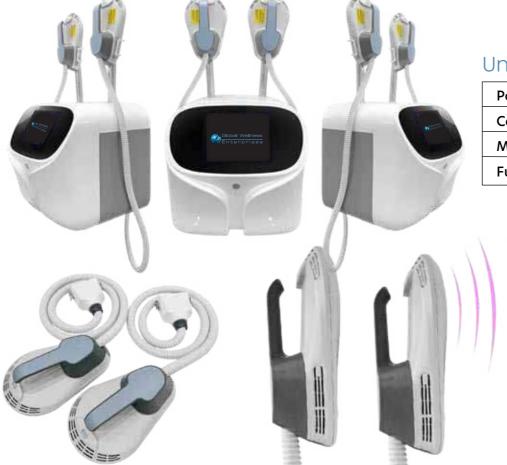

### **Unit Specifications**

| Power        | 220/110V 50/60Hz             | RF Frequency  | 1 - 4 MHz    |
|--------------|------------------------------|---------------|--------------|
| Colour       | White                        | Input voltage | AC 110V-220V |
| Machine size | 64 x 50 x 57cm               | Unit Weight   | 43 Kg        |
| Function     | Body shape and Buttocks lift | Handles       | 2            |