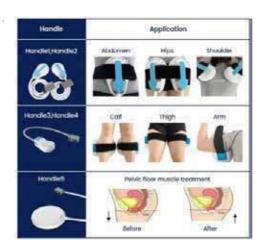

# Shape DESKTOP Unit

## What the Shape Treatment Machine can do for you.

- Muscle Building
- 2. Abdomen Firming
- 3. Buttock Toning
- 4. Fat Burning
- 5. Body Shaping
- . Cellulite Removal