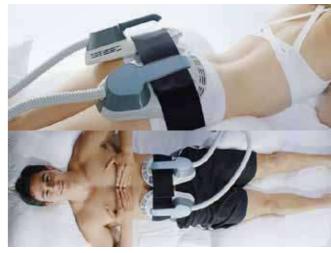

#### **Extremely Targeted Training**

Our Electro Muscle Stimulation and RF technologies act synergistic ally to effectively contract and expand autologous muscles, giving you a deep reshaping of the internal structure of your muscle - known as muscle enlargement.

Cutting-edge Electro Muscle Stimulation technology to tone your body and help eliminate fat